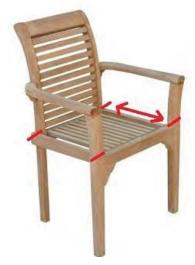

## **Measuring Patio Furniture:**

The following are instructions on how to gather measurements from your patio furniture for your new patio cushions. A good tip is to try to imagine a new patio cushion sitting on the furniture. This helps to know how high and far you would like the cushions to come to the edges.

Width Measurement: Measure the inner edges of the patio furniture that your new patio cushion sits between.