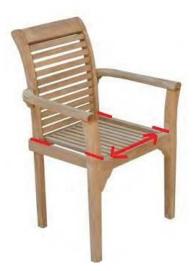

## **Measuring Patio Furniture:**

The following are instructions on how to gather measurements from your patio furniture for your new patio cushions. A good tip is to try to imagine a new patio cushion sitting on the furniture. This helps to know how high and far you would like the cushions to come to the edges.

Width Measurement: Measure the inner edges of the patio furniture that your new patio cushion sits between.