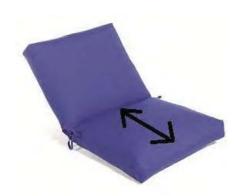

## **How to Measure:**

The first step in locating cushions that will fit your patio furniture is to take proper measurements. You can measure your existing cushions or the patio furniture itself. Once you have taken the measurements, you should be able to easily find the replacement cushions that you need. Below is a sample cushion that demonstrates the different measurements that you will need to take note of. Measurements presented on our site: Width x Length x Thickness (Back=Seat=Length).

## **Measuring Patio Furniture:**

The following are instructions on how to gather measurements from your patio furniture for your new patio cushions. A good tip is to try to imagine a new patio cushion sitting on the furniture. This helps to know how high and far you would like the cushions to come to the edges.

Back Measurement: Measure from the top edge of the patio furniture down to the seat.

**Seat Measurement:** Measure from where the fold of the cushion would be out to the front edge of the patio furniture.

Width Measurement: Measure the inner edges of the patio furniture that your new patio cushion sits between.