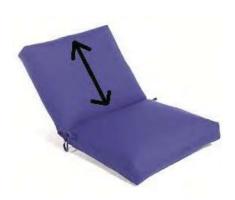

Club Back Measurement: Measure from the top edge of the Club patio cushion down to the fold.

Club Width Measurement: Measure the inner edges of your current Club patio cushion.

Club Seat Measurement: Measure from where the fold of the cushion is to the front edge of the Club patio cushion