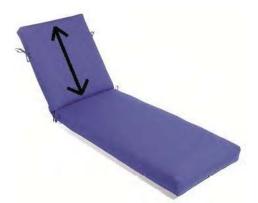

## **How to Measure:**

The first step in locating cushions that will fit your patio furniture is to take proper measurements. You can measure your existing cushions or the patio furniture itself. Once you have taken the measurements, you should be able to easily find the replacement cushions that you need. Below is a sample cushion that demonstrates the different measurements that you will need to take note of. Measurements presented on our site: Width x Length x Thickness (Back=Seat=Length).

## **Measuring Cushions:**

The following are instructions on how to gather measurements of your current patio cushions. Keep in mind that older patio cushions may tend to spread or flatten out.

Chaise Back Measurement: Measure from the top edge of the Chaise patio cushion down to the fold.