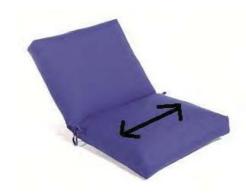

Club Back Measurement: Measure from the top edge of the Club patio cushion down to the fold.

Club Width Measurement: Measure the inner edges of your current Club patio cushion.

Club Seat Measurement: Measure from where the fold of the cushion is to the front edge of the Club patio cushion