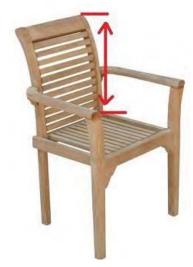

## **Measuring Patio Furniture:**

The following are instructions on how to gather measurements from your patio furniture for your new patio cushions. A good tip is to try to imagine a new patio cushion sitting on the furniture. This helps to know how high and far you would like the cushions to come to the edges.

Back Measurement: Measure from the top edge of the patio furniture down to the seat.

**Seat Measurement:** Measure from where the fold of the cushion would be out to the front edge of the patio furniture.