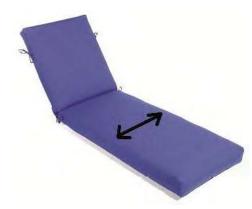

## **Measuring Cushions:**

The following are instructions on how to gather measurements of your current patio cushions. Keep in mind that older patio cushions may tend to spread or flatten out.

Chaise Back Measurement: Measure from the top edge of the Chaise patio cushion down to the fold.

Chaise Width Measurement: Measure the inner edges of your current Chaise patio cushion.

Chaise Seat Measurement: Measure from where the fold of the cushion is to the front edge of the Chaise patio cushion.