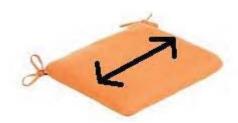

**Bench Length Measurement:** Measure from the top of the edge of the bench cushion down to the bottom edge

**Bench Width Measurement:** Measurethe inner edges of your current bench patio cushion.