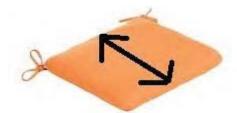

## **Measuring Cushions:**

The following are instructions on how to gather measurements of your current patio cushions. Keep in mind that older patio cushions may tend to spread or flatten out.

Chaise Back Measurement: Measure from the top edge of the Chaise patio cushion down to the fold.

Chaise Width Measurement: Measure the inner edges of your current Chaise patio cushion.

Chaise Seat Measurement: Measure from where the fold of the cushion is to the front edge of the Chaise patio cushion.

Club Back Measurement: Measure from the top edge of the Club patio cushion down to the fold.

Club Width Measurement: Measure the inner edges of your current Club patio cushion.

Club Seat Measurement: Measure from where the fold of the cushion is to the front edge of the Club patio cushion