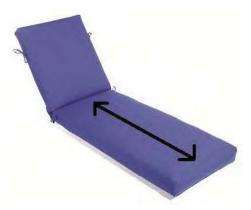

## **Measuring Cushions:**

The following are instructions on how to gather measurements of your current patio cushions. Keep in mind that older patio cushions may tend to spread or flatten out.

Chaise Back Measurement: Measure from the top edge of the Chaise patio cushion down to the fold.

Chaise Width Measurement: Measure the inner edges of your current Chaise patio cushion.

Chaise Seat Measurement: Measure from where the fold of the cushion is to the front edge of the Chaise patio cushion.