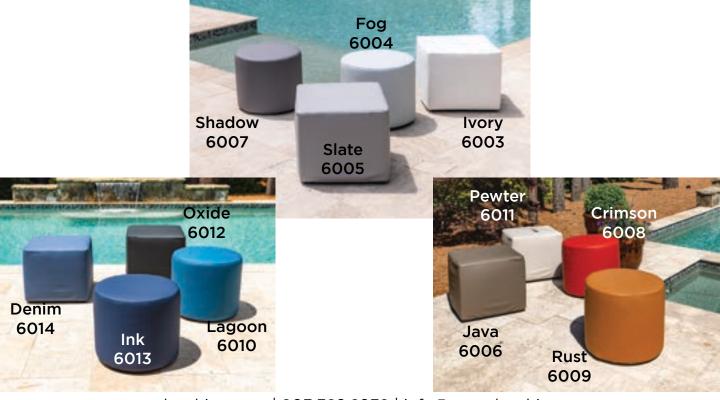

# **Table of Contents**

| Aluminum Wood Series6                          |          |
|------------------------------------------------|----------|
| Iron Craft Series8                             |          |
| Kettler Collection9                            |          |
| General Purpose11                              |          |
| Cast Aluminum Dining14                         |          |
| Kingsley Bate Collection15                     |          |
| Jensen Leisure Collection17                    |          |
| General Wicker Series19                        | 1        |
| Lloyd Flanders Reflections Collection21        |          |
| North Cape International Collection22          | <u>)</u> |
| Erwin Collection26                             |          |
| Hanamint Collection28                          |          |
| Hanamint Cross Reference Guide31               |          |
| Hanamint Deluxe Series32                       |          |
| Hanamint Estate Series34                       |          |
| Hanamint Deluxe/Estate Cross Reference Guide35 | ;        |
| Alumont Series (Santa Barbara)36               | ,        |
| Gensun Collection                              |          |
| Breezesta Collection                           | }        |
| Throw Pillows39                                |          |
| Outdoor Curtain Panels42                       |          |
| Pool Stoolz43                                  | 5        |
| Umbrellas46                                    |          |
| Fabric By The Yard46                           | ;        |
| Quick Ship Program47                           | ,        |
| CasualGuard Water Repellent Wrap51             |          |
|                                                |          |