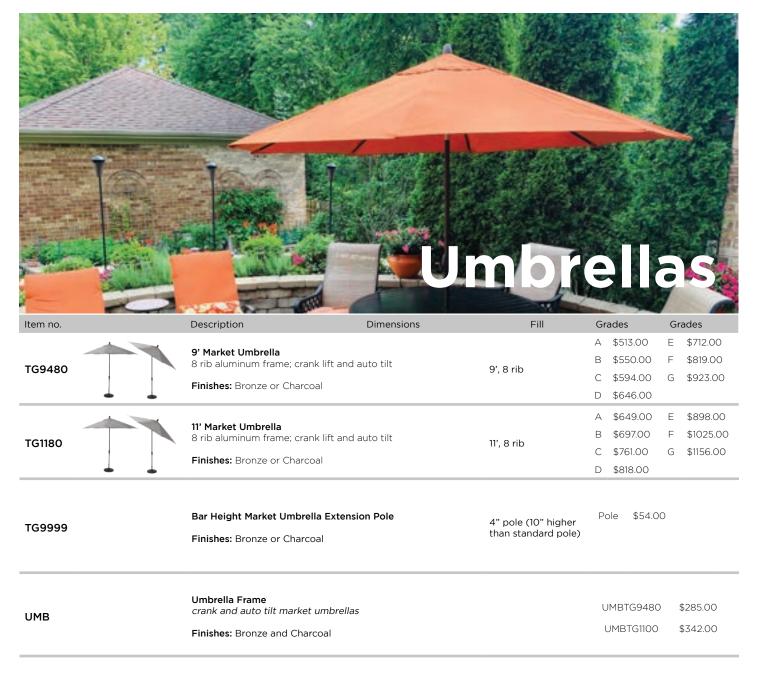

#### Non-Tufted

| Item no. |                                                    | Description                                                         | Dimensions            | FIII      | Gra      | aes      | Gr       | ades     |
|----------|----------------------------------------------------|---------------------------------------------------------------------|-----------------------|-----------|----------|----------|----------|----------|
|          |                                                    |                                                                     |                       |           | А        | \$148.00 | Е        | \$257.00 |
| 3101     |                                                    | Chaise Cushion with ties at the break and                           | 74"l x 22.5"w x 4.5"h | 3 Ply     | В        | \$171.00 | F        | \$295.00 |
| 3101     |                                                    | shoulder                                                            | hinged at 46"         | Polyester | С        | \$192.00 | G        | \$354.00 |
|          |                                                    |                                                                     |                       |           | D        | \$218.00 |          |          |
|          |                                                    |                                                                     |                       |           | Α        | \$156.00 | Ε        | \$275.00 |
| 3180     |                                                    | Large Chaise Cushion with ties at the break and                     | 81"l x 22.5"w x 4.5"h | 3 Ply     | В        | \$180.00 | F        | \$318.00 |
| 3160     |                                                    | shoulder                                                            | hinged at 50"         | Polyester | С        | \$206.00 | G        | \$380.00 |
|          |                                                    |                                                                     |                       |           | D        | \$236.00 |          |          |
|          |                                                    |                                                                     |                       |           | А        | \$95.00  | Е        | \$169.00 |
| 3105     | Mid Back Dining Cushion with ties at the break and | 42"l x 20"w x 4.5"h                                                 | 3 Ply                 | В         | \$111.00 | F        | \$197.00 |          |
|          |                                                    | shoulder                                                            | hinged at 19"         | Polyester | С        | \$125.00 | G        | \$232.00 |
|          |                                                    |                                                                     |                       |           | D        | \$146.00 |          |          |
|          |                                                    |                                                                     |                       |           | А        | \$101.00 | E        | \$179.00 |
| 3106     |                                                    | <b>High Back Dining Cushion</b> with ties at the break and shoulder | 45"l x 20"w x 4.5"h   | 3 Ply     | В        | \$118.00 | F        | \$209.00 |
| 3106     |                                                    |                                                                     | hinged at 19"         | Polyester | С        | \$133.00 | G        | \$246.00 |
|          |                                                    |                                                                     |                       |           | D        | \$155.00 |          |          |
|          | 200                                                |                                                                     |                       |           | А        | \$112.00 | Е        | \$192.00 |
| 3125     |                                                    | <b>High Back/Recliner Cushion</b> with ties at the break and        | 48"l x 22"w x 4.5"h   | 3 Ply     | В        | \$130.00 | F        | \$225.00 |
| 3123     |                                                    | shoulder                                                            | hinged at 20"         | Polyester | С        | \$146.00 | G        | \$267.00 |
|          |                                                    |                                                                     |                       |           | D        | \$165.00 |          |          |
|          |                                                    |                                                                     |                       |           | А        | \$80.00  | Е        | \$140.00 |
| 7100     |                                                    | Dining Cushion                                                      | 37"l x 20"w x 4.5"h   | 3 Ply     | В        | \$94.00  | F        | \$163.00 |
| 3102     |                                                    | with ties at the break                                              | hinged at 18"         | Polyester | С        | \$106.00 | G        | \$190.00 |
|          |                                                    |                                                                     |                       |           | D        | \$121.00 |          |          |
|          |                                                    |                                                                     |                       |           |          |          |          |          |