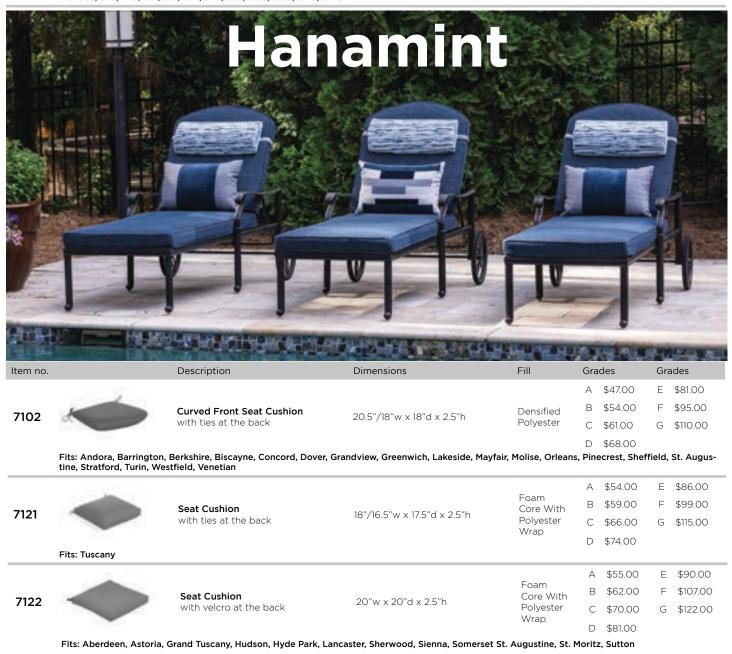

#### Non-Tufted

| Item no. |                                                    | Description                                                         | Dimensions            | FIII      | Gra      | aes      | Gr       | ades     |
|----------|----------------------------------------------------|---------------------------------------------------------------------|-----------------------|-----------|----------|----------|----------|----------|
|          |                                                    |                                                                     |                       |           | А        | \$148.00 | Е        | \$257.00 |
| 3101     |                                                    | Chaise Cushion with ties at the break and                           | 74"l x 22.5"w x 4.5"h | 3 Ply     | В        | \$171.00 | F        | \$295.00 |
| 3101     |                                                    | shoulder                                                            | hinged at 46"         | Polyester | С        | \$192.00 | G        | \$354.00 |
|          |                                                    |                                                                     |                       |           | D        | \$218.00 |          |          |
|          |                                                    |                                                                     |                       |           | Α        | \$156.00 | Ε        | \$275.00 |
| 3180     |                                                    | Large Chaise Cushion with ties at the break and                     | 81"l x 22.5"w x 4.5"h | 3 Ply     | В        | \$180.00 | F        | \$318.00 |
| 3160     |                                                    | shoulder                                                            | hinged at 50"         | Polyester | С        | \$206.00 | G        | \$380.00 |
|          |                                                    |                                                                     |                       |           | D        | \$236.00 |          |          |
|          |                                                    |                                                                     |                       |           | А        | \$95.00  | Е        | \$169.00 |
| 3105     | Mid Back Dining Cushion with ties at the break and | 42"l x 20"w x 4.5"h                                                 | 3 Ply                 | В         | \$111.00 | F        | \$197.00 |          |
|          |                                                    | shoulder                                                            | hinged at 19"         | Polyester | С        | \$125.00 | G        | \$232.00 |
|          |                                                    |                                                                     |                       |           | D        | \$146.00 |          |          |
|          |                                                    |                                                                     |                       |           | А        | \$101.00 | E        | \$179.00 |
| 3106     |                                                    | <b>High Back Dining Cushion</b> with ties at the break and shoulder | 45"l x 20"w x 4.5"h   | 3 Ply     | В        | \$118.00 | F        | \$209.00 |
| 3106     |                                                    |                                                                     | hinged at 19"         | Polyester | С        | \$133.00 | G        | \$246.00 |
|          |                                                    |                                                                     |                       |           | D        | \$155.00 |          |          |
|          | 200                                                |                                                                     |                       |           | А        | \$112.00 | Е        | \$192.00 |
| 3125     |                                                    | <b>High Back/Recliner Cushion</b> with ties at the break and        | 48"l x 22"w x 4.5"h   | 3 Ply     | В        | \$130.00 | F        | \$225.00 |
| 3123     |                                                    | shoulder                                                            | hinged at 20"         | Polyester | С        | \$146.00 | G        | \$267.00 |
|          |                                                    |                                                                     |                       |           | D        | \$165.00 |          |          |
|          |                                                    |                                                                     |                       |           | А        | \$80.00  | Е        | \$140.00 |
| 7100     |                                                    | Dining Cushion                                                      | 37"l x 20"w x 4.5"h   | 3 Ply     | В        | \$94.00  | F        | \$163.00 |
| 3102     |                                                    | with ties at the break                                              | hinged at 18"         | Polyester | С        | \$106.00 | G        | \$190.00 |
|          |                                                    |                                                                     |                       |           | D        | \$121.00 |          |          |
|          |                                                    |                                                                     |                       |           |          |          |          |          |