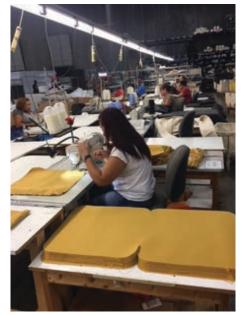

The one constant at Casual Cushion is that we still have our hands in the process. Our cushions will continue to be made by hand, by skilled people who are passionate about what they do. As many as 9 employees may be involved in creating your cushion before it's shipped out.

Our process begins with cutting the fabric. We utilize digital patterns that are either cut by automated machine or by hand, by experienced professionals to ensure consistency every time.

The "Prep" department then creates the boxing, ties (cloth or Velcro®), zipper inserts, and all other parts to make sure each cushion has what it needs prior to sewing.

Our cushions are then sewn by experienced people who pay close attention to details such as matching stripes, even through the boxing process. They are proud to put their sewing number on the back of your law label.