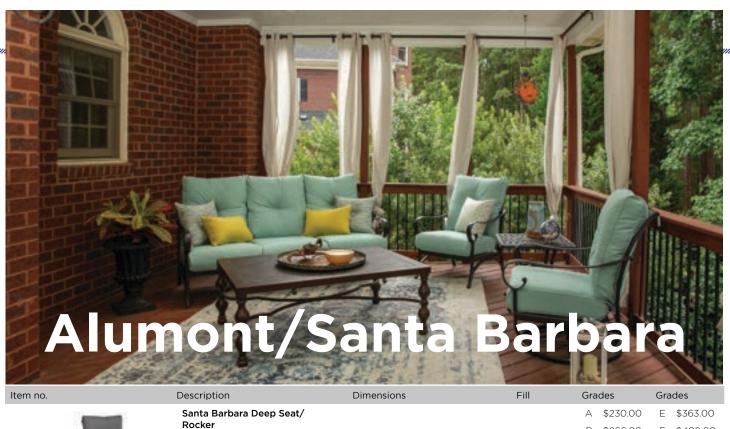

|  |  |  |  |
| Astoria                          | Х    |  |  |  |  |
| Bedford                          | Х    |  |  |  |  |
| Bordeaux                         | Х    |  |  |  |  |
| Crestwood                        | Х    |  |  |  |  |
| Edgewood                         | Х    |  |  |  |  |
| Hvde Park                        | Х    |  |  |  |  |
| Lancaster                        | Х    |  |  |  |  |
| Mavfair                          | Х    |  |  |  |  |
| Newport                          | Х    |  |  |  |  |
| Pinecrest                        | Х    |  |  |  |  |
| Sherwood                         | Х    |  |  |  |  |
| Somerset                         | Х    |  |  |  |  |
| South Hampton                    | Х    |  |  |  |  |
| Wilmington                       | Х    |  |  |  |  |



| Item no. |   | Description                                                                                                                                               | Dimensions                                               | Fill              | Gra              | ides                 | Gra         | des                              |
|----------|---|-----------------------------------------------------------------------------------------------------------------------------------------------------------|----------------------------------------------------------|-------------------|------------------|----------------------|-------------|----------------------------------|
| 7740     | L | Santa Barbara Deep Seat/<br>Rocker<br>boxed with bullnose and self<br>welt with zipper and self