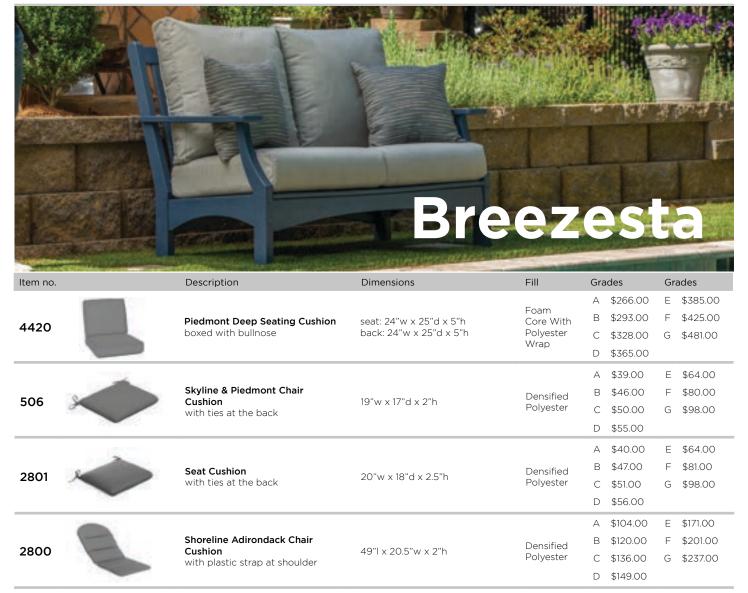

--------------------------------------------------------------------------|---------------------|----------------------------------------|---------------------------------------------|----------------------------------------|
| 7814     | Michigan Ottoman Cushion<br>boxed with self welt and zipper<br>with ties on the bottom        | 25"w x 22"d x 4.5"h | Foam<br>Core With<br>Polyester<br>Wrap | A \$143.00 B \$157.00 C \$167.00 D \$180.00 | E \$208.00<br>F \$222.00<br>G \$248.00 |
| 7804     | <b>Deluxe Ottoman Cushion</b><br>boxed with self welt and zipper<br>with velcro on the bottom | 24"w x 21"d x 4"h   | Foam<br>Core With<br>Polyester<br>Wrap | A \$159.00 B \$172.00 C \$194.00 D \$220.00 | E \$261.00<br>F \$306.00<br>G \$356.00 |

Fits: Bel-Air, Bella Vista, Grand Terrace, San Marino





| Item no. |