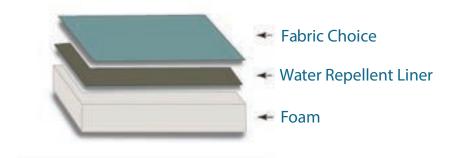

56-Iris 3071-Natural 3113-Aruba 3122-Capri 3125-Cast Silver 3149-Spectrum Caribou 3175-Henna 3176-Macaw 3190-Heather Beige 3200-Spa 3266-Specrum Cilantro 3271-Spectrum Daffodil 3274-Canvas Brick 3315-Canvas Tangerine 3436-Cast Coral 3435-Cast Lagoon 3438-Cast Ocean 3508-Regatta

3028-Cove Pebble 3049-Maxim Classic 3121-Seville Seaside 3174-Dolce Mango 3192-Brannon Redwood 3327-Astoria Sunset 3348-Brannon Whisper 3349-Astoria Lagoon 3351-Milano Cobalt 3423-Carousel Confetti 3437-Gateway Mist 3492-Maxim Navy 3510-Maxim Regatta





# CasualGuard is superior to other water repellent options because:

- It can be used with any fabric
- The cushions can be reversed as there are no vents required
- The cushions have a better feel and are more comfortable than cushions made with treated fabric.



Available on select Hanamint, NCI, Erwin, Jensen and Kingsley Bate deep seating.



### Headquarters/Manufacturing

1686 Overview Drive Rock Hill, SC 29730

Phone: 803.329.2932 Fax: 803.329.3041

Email: info@casualcushion.com

casualcushion.com



Made with pride in the USA