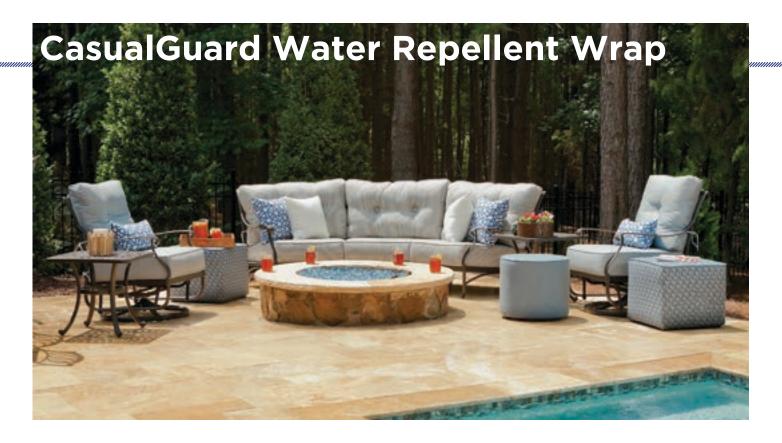

Rectangular Throw Pillow | \$53.00      |
| DS2859 | 22" x 9" Rectangular Throw Pillow  | \$49.00      |





# Solid Fabrics Striped Fabrics

3012-Navy 3013-Forest Green 3014-Teal 3018-Cast Ash 3032-Jockey Red 3037-Black 3040-True Blue 3041-Melon 3050-Cast Slate 3056-Iris 3071-Natural 3113-Aruba 3122-Capri 3125-Cast Silver 3149-Spectrum Caribou 3175-Henna 3176-Macaw 3190-Heather Beige 3200-Spa 3266-Specrum Cilantro 3271-Spectrum Daffodil 3274-Canvas Brick 3315-Canvas Tangerine 3436-Cast Coral 3435-Cast Lagoon 3438-Cast Ocean 3508-Regatta

3028-Cove Pebble 3049-Maxim Classic 3121-Seville Seaside 3174-Dolce Mango 3192-Brannon Redwood 3327-Astoria Sunset 3348-Brannon Whisper 3349-Astoria Lagoon 3351-Milano Cobalt 3423-Carousel Confetti 3437-Gateway Mist 3492-Maxim Navy 3510-Maxim Regatta





# CasualGuard is superior to other water repellent options because:

- It can be used with any fabric
- The cushions can be reversed as there are no vents required
- The cushions have a better feel and are more comfortable than cushions made with treated fabric.



Available on select Hanamint, NCI, Erwin, Jensen and Kingsley Bate deep seating.



### Headquarters/Manufacturing

1686 Overview Drive Rock Hill, SC 29730

Phone: 803.329.2932 Fax: 803.329.3041

Email: info@casualcushion.com

casualcushion.com



Made with pride in the USA