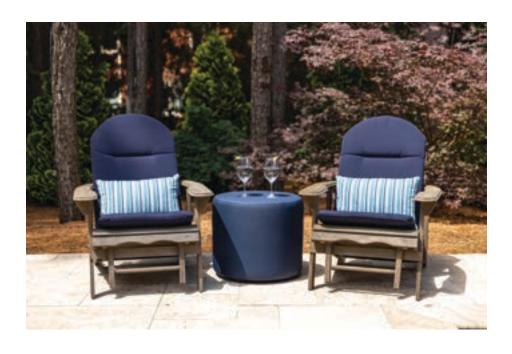

| 3351-Milano Cobalt                                                                                                                                      |              |
| 3190-Heather Beige                                                                                                    | 3423-Carousel Confetti                                                                                                                                  |              |





# Sunbrella® Quick Ship Cushion Program (cont.)



## Adirondack Chair Cushion (same as 2800)

49"L x 20.5"W x 2"H (hinged at 18")

Item # Solid Fabrics

DS2799

3011-Antique Beige

3012-Navy 3013-Forest Green 3018-Cast Ash 3032-Jockey Red 3040-True Blue Retail Price

\$150.00



#### **Bench Cushion**

Item #

48"W x 18"D x 2.5"H



Solid Fabrics

**DS2860** 3012-Navy

3012-Navy 3013-Forest Green 3020-CanvasCanvas 3032-Jockey Red 3037-Black 3175-Henna 3200-Spa

3266-Spectrum Cilantro 3277-Spectrum Sand **Striped Fabrics**3192-Brannon Redwood

**Retail Price** 

\$112.00



# Sunbrella® Quick Ship Cushion Program (cont.)

#### **Seat Pads**

Note: Seat Pads are PACKED AS A UNIT OF 2



| Item #    |                                  | Retail Price |
|-----------|----------------------------------|--------------|
| DS2801PK2 | 20"W x 18"D x 2.5" H             | \$113.00     |
| DS566PK2  | (same as 516) 18"W x 18"D x 2" H | \$110.00     |
| DS580PK2  | (same as 520) 20"W x 20"D x 2" H | \$130.00     |

# Solid Fabrics

#### 3012-Navy 3013-Forest Green 3018-Cast Ash