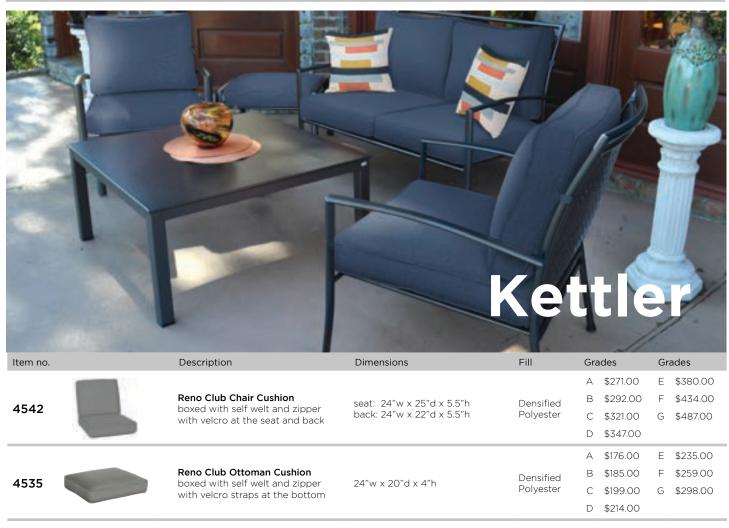

|                                                           |                           |                       | D \$70.00  |            |          |          |



# Kettler (cont.)

| Item no. |     | Description                                                                                                     | Dimensions                           | Fill                   | Gra | ades     | Gra | ades     |
|----------|-----|-----------------------------------------------------------------------------------------------------------------|--------------------------------------|------------------------|-----|----------|-----|----------|
|          |     |                                                                                                                 |                                      |                        | А   | \$38.00  | Е   | \$66.00  |
| F10      |     | Reno Arm Chair & Spring Rocker