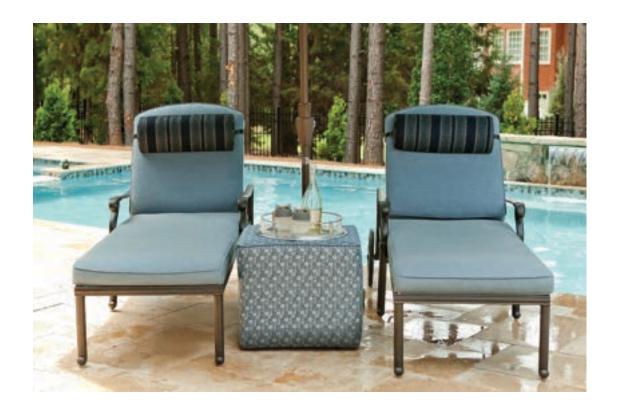

#### Non-Tufted

| Item no. |                                                    | Description                                                         | Dimensions            | FIII      | Gra      | aes      | Gr       | ades     |
|----------|----------------------------------------------------|---------------------------------------------------------------------|-----------------------|-----------|----------|----------|----------|----------|
|          |                                                    |                                                                     |                       |           | А        | \$148.00 | Е        | \$257.00 |
| 3101     |                                                    | Chaise Cushion with ties at the break and                           | 74"l x 22.5"w x 4.5"h | 3 Ply     | В        | \$171.00 | F        | \$295.00 |
| 3101     |                                                    | shoulder                                                            | hinged at 46"         | Polyester | С        | \$192.00 | G        | \$354.00 |
|          |                                                    |                                                                     |                       |           | D        | \$218.00 |          |          |
|          |                                                    |                                                                     |                       |           | Α        | \$156.00 | Ε        | \$275.00 |
| 3180     |                                                    | Large Chaise Cushion with ties at the break and                     | 81"l x 22.5"w x 4.5"h | 3 Ply     | В        | \$180.00 | F        | \$318.00 |
| 3160     |                                                    | shoulder                                                            | hinged at 50"         | Polyester | С        | \$206.00 | G        | \$380.00 |
|          |                                                    |                                                                     |                       |           | D        | \$236.00 |          |          |
|          |                                                    |                                                                     |                       |           | А        | \$95.00  | Е        | \$169.00 |
| 3105     | Mid Back Dining Cushion with ties at the break and | 42"l x 20"w x 4.5"h                                                 | 3 Ply                 | В         | \$111.00 | F        | \$197.00 |          |
|          |                                                    | shoulder                                                            | hinged at 19"         | Polyester | С        | \$125.00 | G        | \$232.00 |
|          |                                                    |                                                                     |                       |           | D        | \$146.00 |          |          |
|          |                                                    |                                                                     |                       |           | А        | \$101.00 | E        | \$179.00 |
| 3106     |                                                    | <b>High Back Dining Cushion</b> with ties at the break and shoulder | 45"l x 20"w x 4.5"h   | 3 Ply     | В        | \$118.00 | F        | \$209.00 |
| 3106     |                                                    |                                                                     | hinged at 19"         | Polyester | С        | \$133.00 | G        | \$246.00 |
|          |                                                    |                                                                     |                       |           | D        | \$155.00 |          |          |
|          | 200                                                |                                                                     |                       |           | А        | \$112.00 | Е        | \$192.00 |
| 3125     |                                                    | <b>High Back/Recliner Cushion</b> with ties at the break and        | 48"l x 22"w x 4.5"h   | 3 Ply     | В        | \$130.00 | F        | \$225.00 |
| 3123     |                                                    | shoulder                                                            | hinged at 20"         | Polyester | С        | \$146.00 | G        | \$267.00 |
|          |                                                    |                                                                     |                       |           | D        | \$165.00 |          |          |
|          |                                                    |                                                                     |                       |           | А        | \$80.00  | Е        | \$140.00 |
| 7100     |                                                    | Dining Cushion                                                      | 37"l x 20"w x 4.5"h   | 3 Ply     | В        | \$94.00  | F        | \$163.00 |
| 3102     |                                                    | with ties at the break                                              | hinged at 18"         | Polyester | С        | \$106.00 | G        | \$190.00 |
|          |                                                    |                                                                     |                       |           | D        | \$121.00 |          |          |
|          |                                                    |                                                                     |                       |           |          |          |          |          |