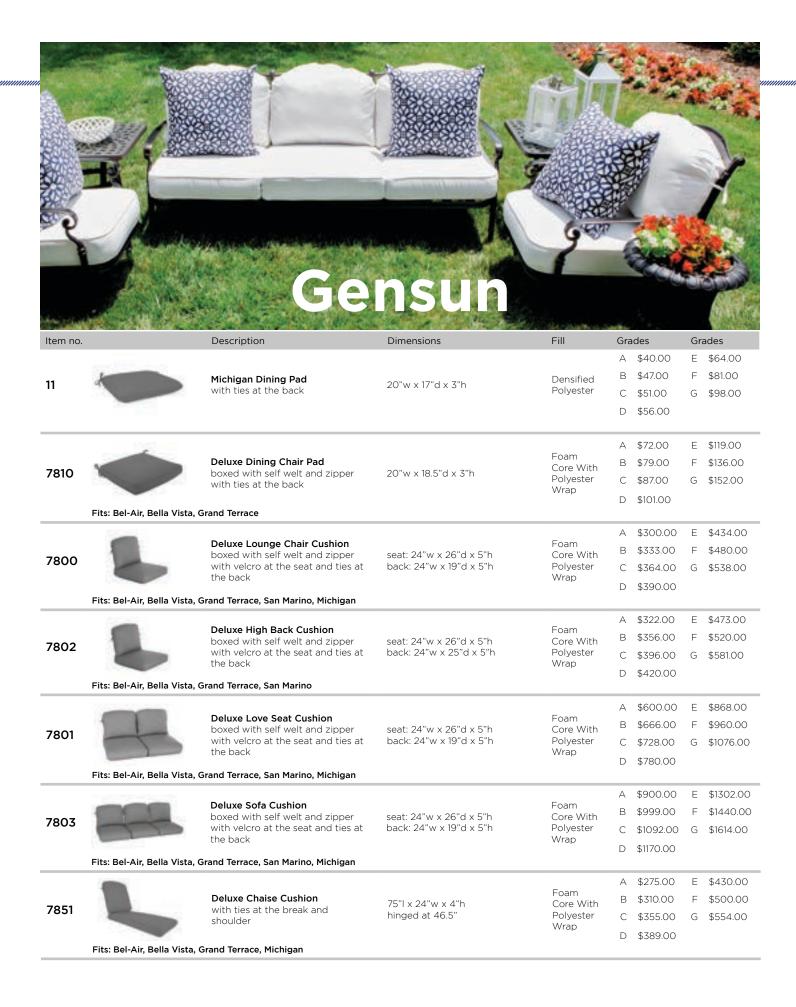

| 100%<br>Polyester | A<br>B<br>C<br>D | \$227.00<br>\$258.00 | F           | \$311.00<br>\$341.00<br>\$391.00 |
| 7744     | - | Santa Barbara Ottoman<br>boxed with bullnose and self<br>welt with zipper and velcro at 4<br>corners                                                      | 21"w x 20"d x 4"h                                        | 100%<br>Polyester | A<br>B<br>C      | \$104.00<br>\$120.00 | E<br>F<br>G | \$162.00<br>\$187.00<br>\$215.00 |
| 7749     | 1 | Santa Barbara Crescent Corner<br>boxed with bullnose and self<br>welt with zipper and self covered<br>button with velcro at the back<br>and shoulder      | only to be used with the Santa<br>Barbara collection     | 100%<br>Polyester | A<br>B<br>C      | \$439.00             | E<br>F<br>G | \$681.00                         |



# Gensun (cont.)

| Item no. | Description                                                                                   | Dimensions          | Fill                                   | Grades                                      | Grades                                 |
|----------|-----------------------------------------------------------------------------------------------|---------------------|----------------------------------------|---------------------------------------------|----------------------------------------|
| 7814     | Michigan Ottoman Cushion<br>boxed with self welt and zipper<br>with ties on the bottom        | 25"w x 22"d x 4.5"h | Foam<br>Core With<br>Polyester<br>Wrap | A \$143.00 B \$157.00 C \$167.00 D \$180.00 | E \$208.00<br>F \$222.00<br>G \$248.00 |
| 7