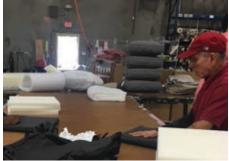

The next step is stuffing our products, which happens 1 of 4 ways: by hand, by deep seating machine, by a horizontal machine or blown (pillows). Before our cushions are stuffed, the cores are fabricated inhouse or sourced by local suppliers. After each pillow has fiber blown into it, it is then weighed to ensure consistency. After our products are stuffed, they are either sewn and zippered shut.