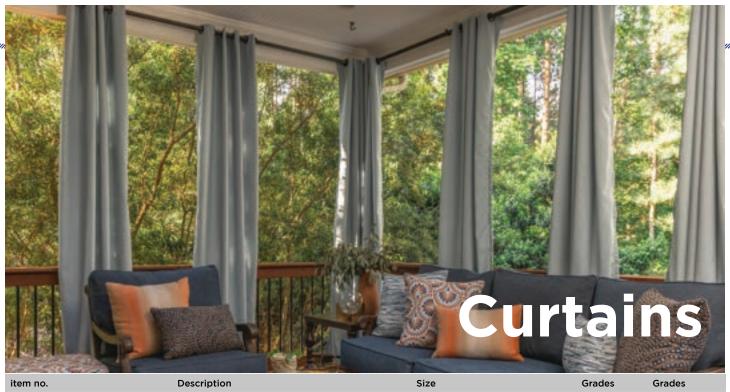

0Z | 20" Square Throw Pillow                       | С | \$118.00 |
|-------|-----------------------------------------------|---|----------|
|       | Surged Seams                                  | D | \$136.00 |
|       | Hidden Zipper<br>Proprietary faux down insert | Ε | \$149.00 |
|       |                                               | F | \$165.00 |
|       |                                               | G | \$181.00 |

# 20x13 inch Lumbar Pillows

| 2857Z | 20" x 13" Lumbar Pillow      | C | \$102.00 |
|-------|------------------------------|---|----------|
|       | Surged Seams                 | D | \$112.00 |
|       | Hidden Zipper                | E | \$123.00 |
|       | Proprietary faux down insert | F | \$136.00 |
|       |                              | G | \$152.00 |



| item no.                |                                                                                                                         | Description                                                   | 3126         | J        | iaues    | Oil      | aues     |
|-------------------------|-------------------------------------------------------------------------------------------------------------------------|---------------------------------------------------------------|--------------|----------|----------|----------|----------|
|                         | A-12-11                                                                                                                 | Outdoor Curtain Panel                                         |              | А        | \$134.00 | Е