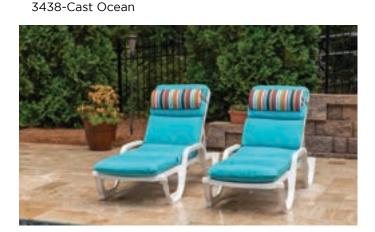

#### Non-Tufted

| Item no. |                                                    | Description                                                         | Dimensions            | FIII      | Gra      | aes      | Gr       | ades     |
|----------|----------------------------------------------------|---------------------------------------------------------------------|-----------------------|-----------|----------|----------|----------|----------|
|          |                                                    |                                                                     |                       |           | А        | \$148.00 | Е        | \$257.00 |
| 3101     |                                                    | Chaise Cushion with ties at the break and                           | 74"l x 22.5"w x 4.5"h | 3 Ply     | В        | \$171.00 | F        | \$295.00 |
| 3101     |                                                    | shoulder                                                            | hinged at 46"         | Polyester | С        | \$192.00 | G        | \$354.00 |
|          |                                                    |                                                                     |                       |           | D        | \$218.00 |          |          |
|          |                                                    |                                                                     |                       |           | Α        | \$156.00 | Ε        | \$275.00 |
| 3180     |                                                    | Large Chaise Cushion with ties at the break and                     | 81"l x 22.5"w x 4.5"h | 3 Ply     | В        | \$180.00 | F        | \$318.00 |
| 3160     |                                                    | shoulder                                                            | hinged at 50"         | Polyester | С        | \$206.00 | G        | \$380.00 |
|          |                                                    |                                                                     |                       |           | D        | \$236.00 |          |          |
|          |                                                    |                                                                     |                       |           | А        | \$95.00  | Е        | \$169.00 |
| 3105     | Mid Back Dining Cushion with ties at the break and | 42"l x 20"w x 4.5"h                                                 | 3 Ply                 | В         | \$111.00 | F        | \$197.00 |          |
|          |                                                    | shoulder                                                            | hinged at 19"         | Polyester | С        | \$125.00 | G        | \$232.00 |
|          |                                                    |                                                                     |                       |           | D        | \$146.00 |          |          |
|          |                                                    |                                                                     |                       |           | А        | \$101.00 | E        | \$179.00 |
| 3106     |                                                    | <b>High Back Dining Cushion</b> with ties at the break and shoulder | 45"l x 20"w x 4.5"h   | 3 Ply     | В        | \$118.00 | F        | \$209.00 |
| 3106     |                                                    |                                                                     | hinged at 19"         | Polyester | С        | \$133.00 | G        | \$246.00 |
|          |                                                    |                                                                     |                       |           | D        | \$155.00 |          |          |
|          | 200                                                |                                                                     |                       |           | А        | \$112.00 | Е        | \$192.00 |
| 3125     |                                                    | <b>High Back/Recliner Cushion</b> with ties at the break and        | 48"l x 22"w x 4.5"h   | 3 Ply     | В        | \$130.00 | F        | \$225.00 |
| 3123     |                                                    | shoulder                                                            | hinged at 20"         | Polyester | С        | \$146.00 | G        | \$267.00 |
|          |                                                    |                                                                     |                       |           | D        | \$165.00 |          |          |
|          |                                                    |                                                                     |                       |           | А        | \$80.00  | Е        | \$140.00 |
| 7100     |                                                    | Dining Cushion                                                      | 37"l x 20"w x 4.5"h   | 3 Ply     | В        | \$94.00  | F        | \$163.00 |
| 3102     |                                                    | with ties at the break                                              | hinged at 18"         | Polyester | С        | \$106.00 | G        | \$190.00 |
|          |                                                    |                                                                     |                       |           | D        | \$121.00 |          |          |
|          |                                                    |                                                                     |                       |           |          |          |          |          |